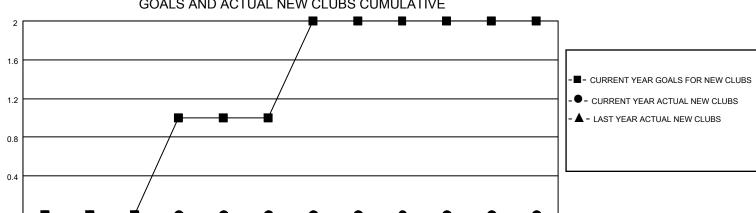

## District N 2

| Clubs         |               |             |               | Members               |                        |                         |                                                   |  |  |
|---------------|---------------|-------------|---------------|-----------------------|------------------------|-------------------------|---------------------------------------------------|--|--|
|               | RESULTS FOR   | R 2020-2021 |               | RESULTS FOR 2020-2021 |                        |                         |                                                   |  |  |
| QUARTER       | NEW CLUB GOAL | NEW CLUBS   | DROPPED CLUBS | QUARTER MEM           | BER GROWTH NET<br>GOAL | MEMBER GROWTH<br>ACTUAL | DROPPED<br>MEMBERS ACTUA<br>(including transfers) |  |  |
| JULY/AUG/SEPT | 0             | 0           | 0             | JULY/AUG/SEPT         | 5                      | 11                      | 41                                                |  |  |
| OCT/NOV/DEC   | 1             | 0           | 0             | OCT/NOV/DEC           | 5                      | 0                       | 0                                                 |  |  |
| JAN/FEB/MAR   | 1             | 0           | 0             | JAN/FEB/MAR           | 5                      | 0                       | 0                                                 |  |  |
| APR/MAY/JUNE  | 0             | 0           | 0             | APR/MAY/JUNE          | 5                      | 0                       | 0                                                 |  |  |