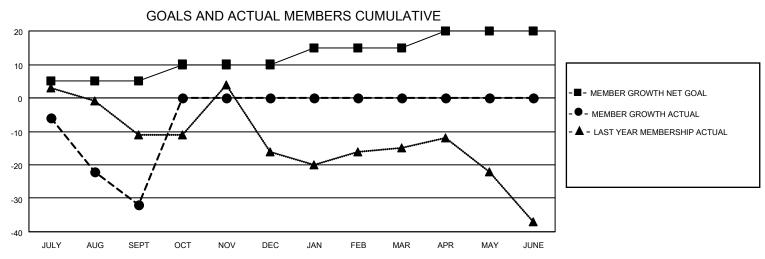

## District N 2

| Clubs         |               |             |               | Members               |                        |                         |                                                   |  |  |
|---------------|---------------|-------------|---------------|-----------------------|------------------------|-------------------------|---------------------------------------------------|--|--|
|               | RESULTS FOR   | R 2020-2021 |               | RESULTS FOR 2020-2021 |                        |                         |                                                   |  |  |
| QUARTER       | NEW CLUB GOAL | NEW CLUBS   | DROPPED CLUBS | QUARTER MEM           | BER GROWTH NET<br>GOAL | MEMBER GROWTH<br>ACTUAL | DROPPED<br>MEMBERS ACTUA<br>(including transfers) |  |  |
| JULY/AUG/SEPT | 0             | 0           | 0             | JULY/AUG/SEPT         | 5                      | 11                      | 41                                                |  |  |
| OCT/NOV/DEC   | 1             | 0           | 0             | OCT/NOV/DEC           | 5                      | 0                       | 0                                                 |  |  |
| JAN/FEB/MAR   | 1             | 0           | 0             | JAN/FEB/MAR           | 5                      | 0                       | 0                                                 |  |  |
| APR/MAY/JUNE  | 0             | 0           | 0             | APR/MAY/JUNE          | 5                      | 0                       | 0                                                 |  |  |

FEB

MAR

JUNE

| DROPPED CLUBS: 0        |         | 9 CLUBS OF 70 ADDED 1 OR MORE<br>NEW MEMBERS | GENDER DISTRIBUTION  MALE 1,123 (65.44%) |              |     |
|-------------------------|---------|----------------------------------------------|------------------------------------------|--------------|-----|
| DROPPED MEMBERS         |         |                                              | FEMALE                                   | 593 (34.56%) |     |
| DECEASED                | 11      | CLICK HERE FOR CUMULATIVE                    | TOTAL FAMILY UNIT MEMBERS                |              | 310 |
| CLUB CANCELLED<br>OTHER | 0<br>30 | MEMBERSHIP DATA                              | FAMILY MEMBERS PAYING HALF               |              | 158 |
| TOTAL                   | 41      |                                              | 000                                      |              |     |